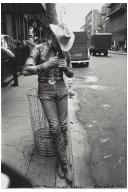

Objective: Students will use proper camera techniques and darkroom procedures to compose photographs and print 3 in a series that explores portraiture without a face. You must include a contact sheet, test strips, and your 3 Prints.