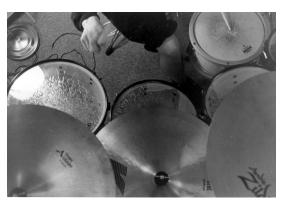

Objective: Students will use proper camera techniques and darkroom procedures to compose photographs and print 3 in a series that explores portraiture without a face. You must include a contact sheet, test strips, and your 3 Prints.